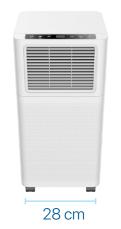

## SPECIFICATIONS & FEATURES

**Dimensions** (cm/in) **Width** 29 / 11,02 **Length** 28 / 11,41 **Height** 67,5 / 26,57

**Unit weight** (kg/lbs) 19,6 / 43,12

Packing weight (kg/lbs) 22,5 / 49,5

IGLU-0723 Cooling capacity 1800frig/h (7000BTU) Sound level 65(dB) Refrigerant gas R290 Air flow (m³/h) 320 Dimensions (Width\*Length\*Height)(mm) 270\*300\*670 Voltage(V) / Frequency(Hz) 220 - 240 V / 50Hz Power consumption 790W For rooms up to 18m²