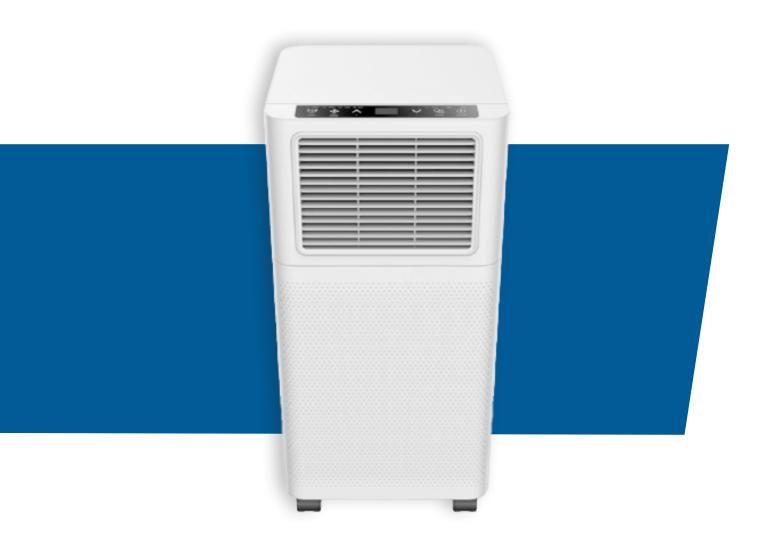

# Portable air conditioning IGLÚ RANGE

### Everyday comfort, no worries.

The IGLÚ-0723 and IGLÚ-0923 air conditioners guarantee the highest comfort while maintaining low power consumption.

Thanks to our new range of IGLÚ portable air conditioners, you will have a real sense of well-being in your home during the summer months.

Get fresh air for your home, without your wallet noticing, plus it includes a hot air tube and sliding window kit.

#### Wheels included

IGLÚ-0723 | IGLÚ-0923