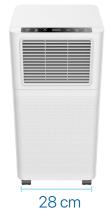

**Dimensions** (cm/in) **Width** 29 / 11,02 **Length** 28 / 11,41 **Height** 67,5 / 26,57

**Unit weight** (kg/lbs) 20,8 / 45,76

Packing weight (kg/lbs) 23,5 / 51,7

67,5 cm

67,5 cm

|                          | IGLU-0923             |
|--------------------------|-----------------------|
| Cooling capacity         | 2300frig/h (9000BTU)  |
| Sound level              | 65(dB)                |
| Refrigerant gas          | R290                  |
| Air flow (m³/h)          | 320                   |
| Dimensions               |                       |
| (Width*Length*Height)(m  | m) 270*300*670        |
| Voltage(V) / Frequency(H | z) 220 - 240 V / 50Hz |
| Power consumption        | 1000W                 |
| For rooms up to          | 22m²                  |